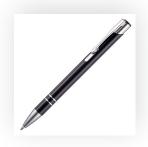

## **PANTONE REFERENCE(S)**

ARTWORK SCALE 100% Rotary Engrave Area: 40mm x 20mm

Product Image for visualisation - colours may vary