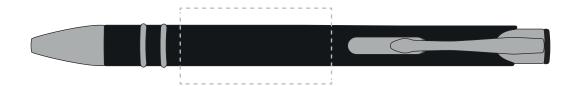

## **PANTONE REFERENCE(S)**

ARTWORK SCALE 100% Rotary Engrave Area: 40mm x 20mm

Product Image for visualisation - colours may vary

## The dashed line is to demonstrate print area and will not appear on your printed item